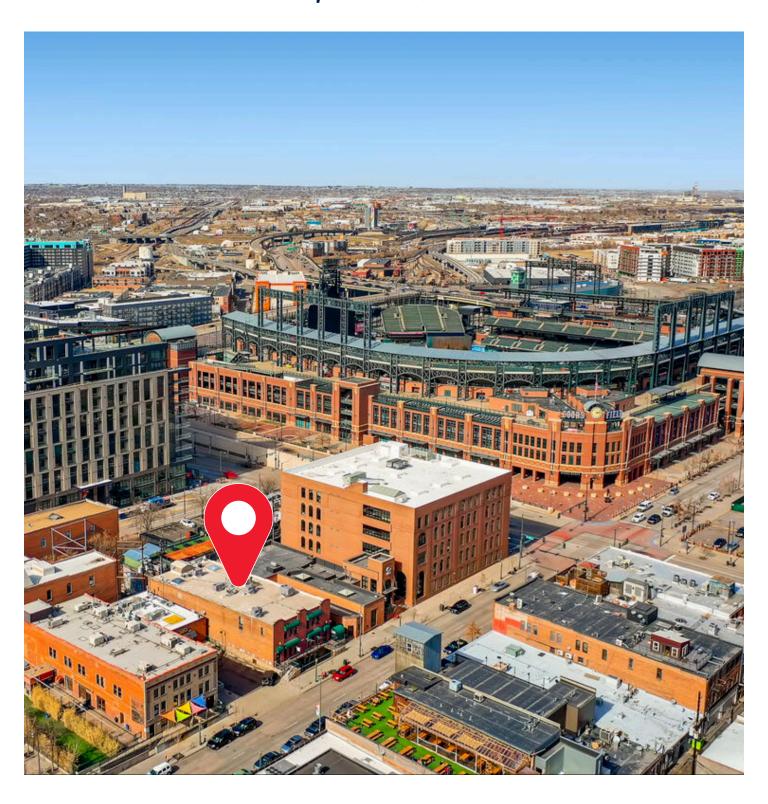

# OFFICE / RETAIL SPACE FOR LEASE

1925 Blake St. • Denver, CO 80202

## OFFICE / RETAIL SPACE FOR LEASE

1925 Blake St. • Denver, CO 80202

#### **County:**

Denver

High Ceilings Throughout with All New Skylights

Suites 100 and 200 have Private Entrances from Blake Street 1/2 Block from Coors Field, McGregor Square and Dairy Block 3 Blocks from Union Station