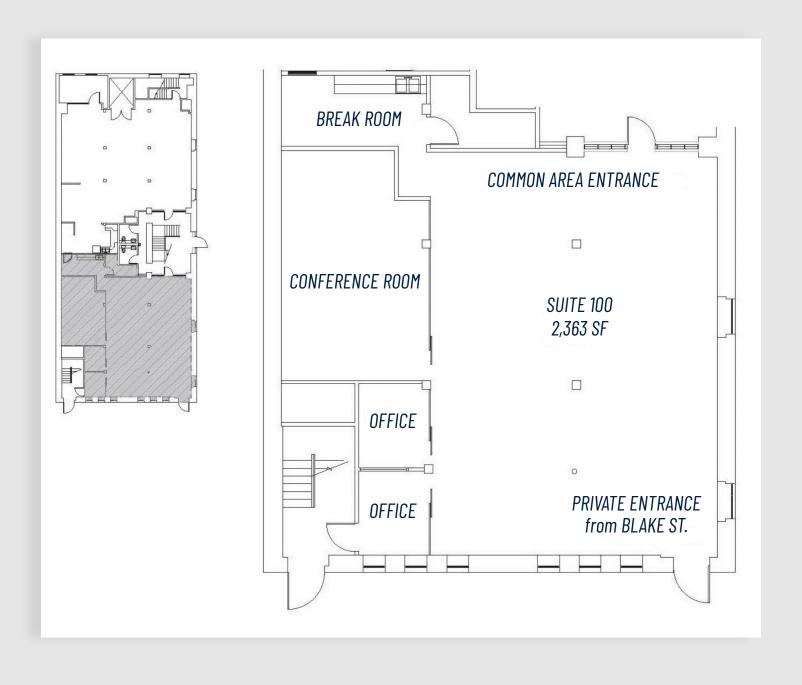

estrooms have been Totally Renovated.

#### **Available:**

Suite - 100/150 - 2,363 SF to 4,956 SF Suite -200/201 - 2,315 SF to 5,053 SF

#### **Lease Rate:**

\$38/SF Modified Gross

#### **Stories:**

2

#### **Expenses:**

Tenant Pays Own Electricity, Janitorial, Phone & Internet.

#### **County:**

Denver

High Ceilings Throughout with All New Skylights

Suites 100 and 200 have Private Entrances from Blake Street 1/2 Block from Coors Field, McGregor Square and Dairy Block 3 Blocks from Union Station



9025 E. Kenyon Ave., Suite 100, Denver, CO 80237 **sg-realty.com** 

**George Moseley** 

gmoseley@sg-realty.com Office: 303.741.2500 Mobile: 303.204.3581

1925 Blake St. Denver, CO 80202

### Entire Suite 100 4,956 SF



1925 Blake St. Denver, CO 80202

#### DEMISED Suite 100 2,363 SF



1925 Blake St. Denver, CO 80202

### DEMISED Suite 150 2,593 SF





1925 Blake St. Denver, CO 80202

Suite 200 2,315 SF





1925 Blake St. Denver, CO 80202

**Suite 201 2,738 SF** 





## DOWNTOWN DENVER TRANSPORTATION



## 1925 BLAKE ST. PARKING OPTIONS WITHIN 3 BLOCKS

| Location                                | Address         | Covered? | Operator           | Contact Info       | All-Day Rate | Monthly Rate | Distance     |
|-----------------------------------------|-----------------|----------|--------------------|--------------------|--------------|--------------|--------------|
| NE Corner Blake St & 20th St.           | 1401 20th St    | N        | Ambassador         | 303-972-4510       | \$ 12        |              | 1/2 Block    |
| SW Corner of 20th St & Market St.