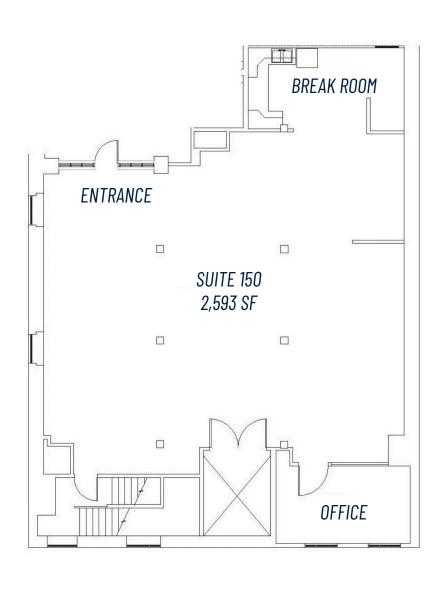

### DEMISED Suite 150 2,593 SF

1925 Blake St. Denver, CO 80202

Suite 200 2,315 SF

1925 Blake St. Denver, CO 80202

**Suite 201 2,738 SF** 