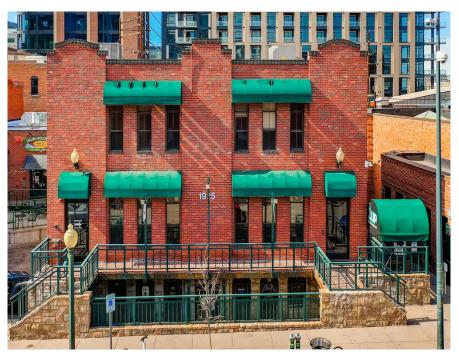

# OFFICE / RETAIL SPACE FOR LEASE

1925 Blake St. • Denver, CO 80202

## OFFICE / RETAIL SPACE FOR LEASE

1925 Blake St. • Denver, CO 80202

#### **Year Built:**

1890 Original Brick and Timber Construction, Exposed Joist Ceiling. All Suites, Lobby and Restrooms have been Totally Renovated.