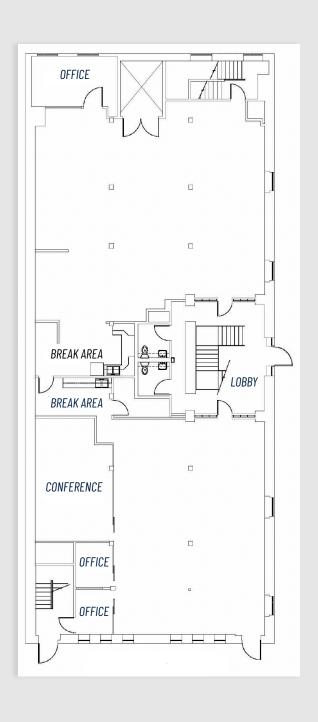

Timber Construction, Exposed Joist Ceiling. All Suites, Lobby and Restrooms have been Totally Renovated.

#### **Available:**

Suite - 100/150 - 2,363 SF to 4,956 SF Suite -200/201 - 2,315 SF to 5,053 SF

#### **Lease Rate:**

\$38/SF Modified Gross

#### **Stories:**

2

#### **Expenses:**

Tenant Pays Own Electricity, Janitorial, Phone & Internet.

#### **County:**

Denver

High Ceilings Throughout with All New Skylights

Suites 100 and 200 have Private Entrances from Blake Street 1/2 Block from Coors Field, McGregor Square and Dairy Block 3 Blocks from Union Station



9025 E. Kenyon Ave., Suite 100, Denver, CO 80237 **sg-realty.com** 

**George Moseley** 

gmoseley@sg-realty.com Office: 303.741.2500 Mobile: 303.204.3581

1925 Blake St. Denver, CO 80202

### Entire Suite 100 4,956 SF



1925 Blake St. Denver, CO 80202

#### DEMISED Suite 100 2,363 SF



1925 Blake St. Denver, CO 80202

### DEMISED Suite 150 2,593 SF





1925 Blake St. Denver, CO 80202

Suite 200 2,315 SF





1925 Blake St. Denver, CO 80202

**Suite 201 2,738 SF** 





## DOWNTOWN DENVER TRANSPORTATION



## 1925 BLAKE ST. PARKING OPTIONS WITHIN 3 BLOCKS

| Location                                | Address         | Covered? | Operator           | Contact Info       | All-Day Rate | Monthly Rate | Distance     |
|-----------------------------------------|-----------------|----------|--------------------|--------------------|--------------|--------------|--------------|
| NE Corner Blake St & 20th St.           | 1401 20th St    | N        | Ambassador         | 303-972-4510       | \$ 12        |