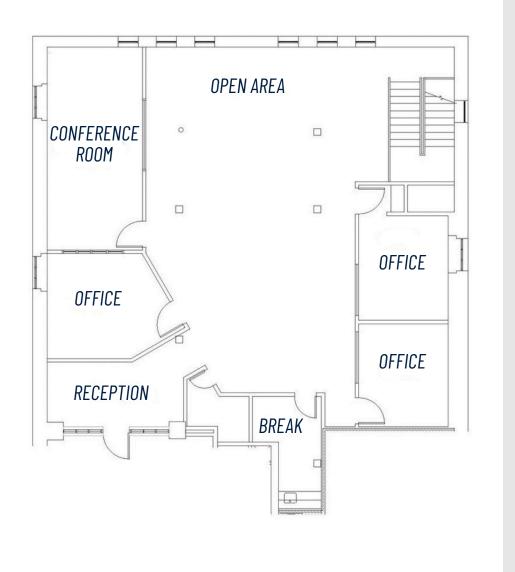

#### DEMISED Suite 100 2,363 SF

1925 Blake St. Denver, CO 80202

### DEMISED Suite 150 2,593 SF

1925 Blake St. Denver, CO 80202

Suite 200 2,315 SF

1925 Blake St. Denver, CO 80202

**Suite 201 2,738 SF** 