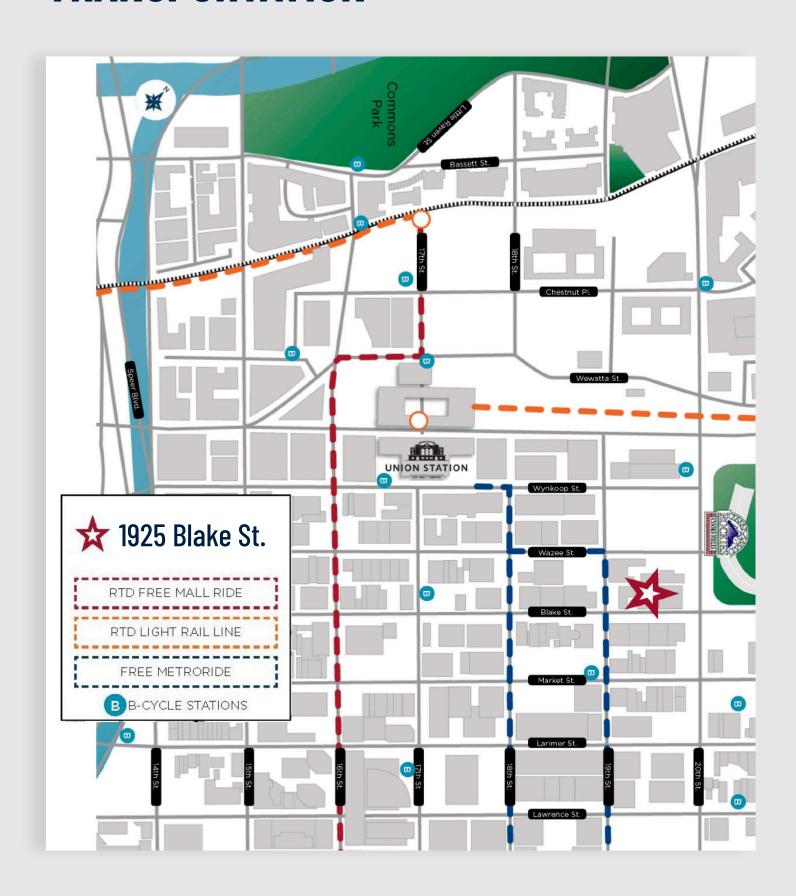

Tenant Pays Own Electricity, Janitorial, Phone & Internet.

#### **County:**

Denver

High Ceilings Throughout with All New Skylights

Suites 100 and 200 have Private Entrances from Blake Street 1/2 Block from Coors Field, McGregor Square and Dairy Block 3 Blocks from Union Station



9025 E. Kenyon Ave., Suite 100, Denver, CO 80237 **sg-realty.com** 

**George Moseley** 

gmoseley@sg-realty.com Office: 303.741.2500 Mobile: 303.204.3581

1925 Blake St. Denver, CO 80202

### Entire Suite 100 4,956 SF



1925 Blake St. Denver, CO 80202

#### DEMISED Suite 100 2,363 SF



1925 Blake St. Denver, CO 80202

### DEMISED Suite 150 2,593 SF





1925 Blake St. Denver, CO 80202

Suite 200 2,315 SF





1925 Blake St. Denver, CO 80202

**Suite 201 2,738 SF** 





## DOWNTOWN DENVER TRANSPORTATION



## 1925 BLAKE ST. PARKING OPTIONS WITHIN 3 BLOCKS

| Location                                | Address         | Covered? | Operator           | Contact Info       | All-Day Rate | Monthly Rate | Distance     |
|-----------------------------------------|-----------------|----------|--------------------|--------------------|--------------|--------------|--------------|
| NE Corner Blake St & 20th St.           | 1401 20th St    | N        | Ambassador         | 303-972-4510       | \$ 12        |              | 1/2 Block    |
| SW Corner of 20th St & Market St.       | 1400 20th St    | N        | Focus Property Grp | 303-296-7550       | \$ 20        |              | 1 1/2 Blocks |
| E Side of Market St Btwn 20th & 21st St | 2090 Market St  | N        | Time Park          | 303-893-1414