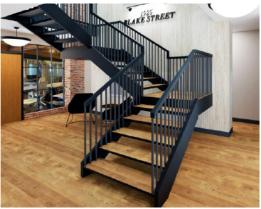

#### **Year Built:**

1890 Original Brick and Timber Construction, Exposed Joist Ceiling. All Suites, Lobby and Restrooms have been Totally Renovated.